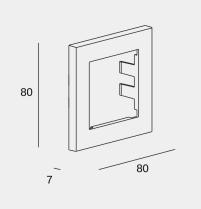

### Logistics

Net weight (kg): 0.04 Packaged weight (kg): 0.06 Packaging: 90mm x 30mm x 90mm

Image may not match reference. LedsC4 reserves the right to amend any of the product's components. The data related to flux, power and colour temperature may be subject to changes made by the manufacturer.