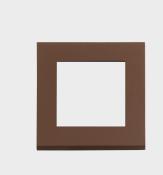

Product Code 71-E489-J6-J6



# Click decorative frame

Brown Frame

### Technical features

Structure material: Aluminium Structure finish: Brown Warranty: 5 años Resistant to marine environments: No Easily recyclable luminaire



#### Luminotechnic features

| Lampholder | Quantity | Light source<br>power (W) |
|------------|----------|---------------------------|
| -          | 1        | -                         |





Image may not match reference. LedsC4 reserves the right to amend any of the product's components. The data related to flux, power and colour temperature may be subject to changes made by the manufacturer.





## Click decorative frame

Brown Frame

### Logistics



Net weight (kg): 0.04 Packaged weight (kg): 0.06 Packaging: 90mm x 30mm x 90mm

Image may not match reference. LedsC4 reserves the right to amend any of the product's components. The data related to flux, power and colour temperature may be subject to changes made by the manufacturer.