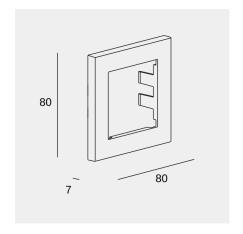

## Click decorative frame

Urban grey Frame

x 48

Net weight (kg): 0.04

Packaged weight (kg): 0.06

Packaging: 90mm x 30mm x 90mm

Image may not match reference. LedsC4 reserves the right to amend any of the product's components. The data related to flux, power and colour temperature may be subject to changes made by the manufacturer.