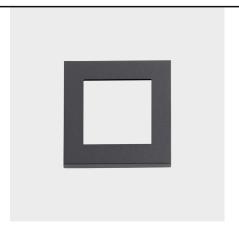

## Click decorative frame

Urban grey Frame

## Click decorative frame

Urban grey Frame

x 48

Net weight (kg): 0.04

Packaged weight (kg): 0.06

Packaging: 90mm x 30mm x 90mm

Image may not match reference. LedsC4 reserves the right to amend any of the product's components. The data related to flux, power and colour temperature may be subject to changes made by the manufacturer.